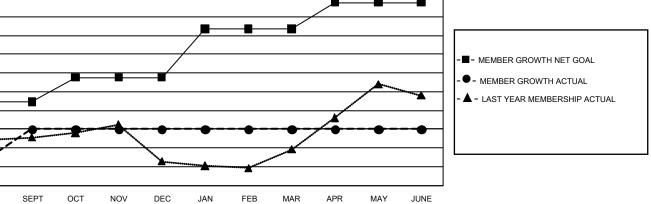

## GAT MONTHLY MEMBERSHIP PROGRESS REPORT

GMT Constitutional Area 1, Group L

REPORT DOES NOT INCLUDE CLUBS IN UNDISTRICTED AREAS.

| Clubs                 |               |           |               | Members               |                         |                         |                                                    |
|-----------------------|---------------|-----------|---------------|-----------------------|-------------------------|-------------------------|----------------------------------------------------|
| RESULTS FOR 2022-2023 |               |           |               | RESULTS FOR 2022-2023 |                         |                         |                                                    |
| QUARTER               | NEW CLUB GOAL | NEW CLUBS | DROPPED CLUBS |                       | MBER GROWTH NET<br>GOAL | MEMBER GROWTH<br>ACTUAL | DROPPED MEMBERS<br>ACTUAL (including<br>transfers) |
| JULY/AUG/SEPT         | 0             | 0         | 1             | JULY/AUG/SEPT         | 73                      | 77                      | 142                                                |
| OCT/NOV/DEC           | 6             | 0         | 0             | OCT/NOV/DEC           | 65                      | 0                       | 0                                                  |
| JAN/FEB/MAR           | 6             | 0         | 0             | JAN/FEB/MAR           | 130                     | 0                       | 0                                                  |
| APR/MAY/JUNE          | 6             | 0         | 0             | APR/MAY/JUNE          | 70                      | 0                       | 0                                                  |