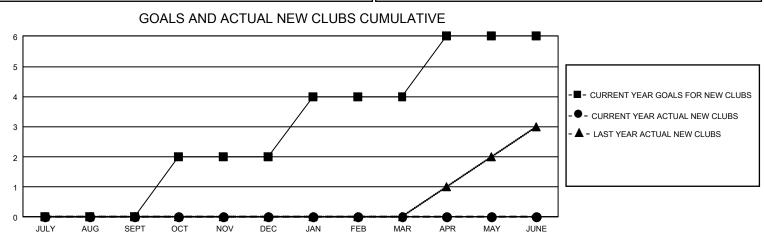

## GAT MONTHLY MEMBERSHIP PROGRESS REPORT

GMT Constitutional Area 1, Group L

REPORT DOES NOT INCLUDE CLUBS IN UNDISTRICTED AREAS.

| Clubs                 |               |           |               | Members               |                         |                         |                                                    |
|-----------------------|---------------|-----------|---------------|-----------------------|-------------------------|-------------------------|----------------------------------------------------|
| RESULTS FOR 2022-2023 |               |           |               | RESULTS FOR 2022-2023 |                         |                         |                                                    |
| QUARTER               | NEW CLUB GOAL | NEW CLUBS | DROPPED CLUBS |                       | MBER GROWTH NET<br>GOAL | MEMBER GROWTH<br>ACTUAL | DROPPED MEMBERS<br>ACTUAL (including<br>transfers) |
| JULY/AUG/SEPT         | 0             | 0         | 1             | JULY/AUG/SEPT         | 73                      | 77                      | 142                                                |
| OCT/NOV/DEC           | 6             | 0         | 0             | OCT/NOV/DEC           | 65                      | 0                       | 0                                                  |
| JAN/FEB/MAR           | 6             | 0         | 0             | JAN/FEB/MAR           | 130                     | 0                       | 0                                                  |
| APR/MAY/JUNE          | 6             | 0         | 0             | APR/MAY/JUNE          | 70                      | 0                       | 0                                                  |